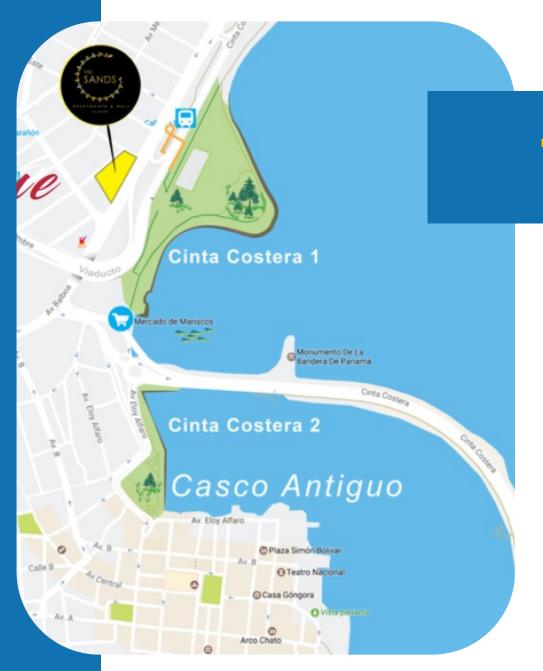

### THE SKYLINE'S NEW ICON

Enjoy the beautiful Cinta Costera recreation area in front of the building

Conveniently only steps away from the metro & bus

Walking distance to **Casco Viejo**, a UNESCO Heritage site, as well as a nightlife and restaurant area