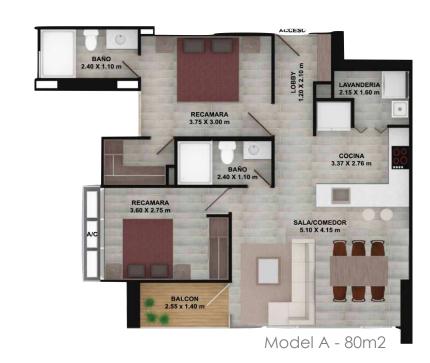

Qualifying units: from 80m2 (861.1 ft2) to 300 m2 (3,229 ft2)

Plus: Potential to AirBnB while you're away,