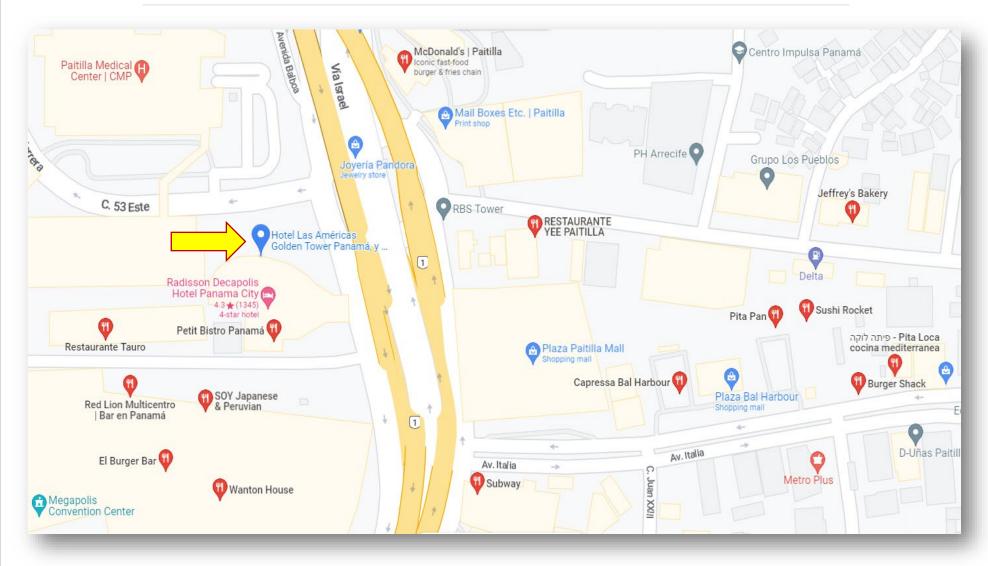

# **Dining Options In The Area**

# **Welcome Cocktail Reception**

On Wednesday, Feb. 15, you are invited to join us for a Welcome Cocktail Party, sponsored by International Coin Alliance, at the Executive Lounge located on the 28th Floor of the Hotel Las Americas Golden Tower Panama.

This event, open to all attendees and speakers, will be held from **6:00** to **7:30 p.m.**, following the final presentation of the day. This is an excellent opportunity to speak with presenters, exhibitors, and fellow conference attendees.