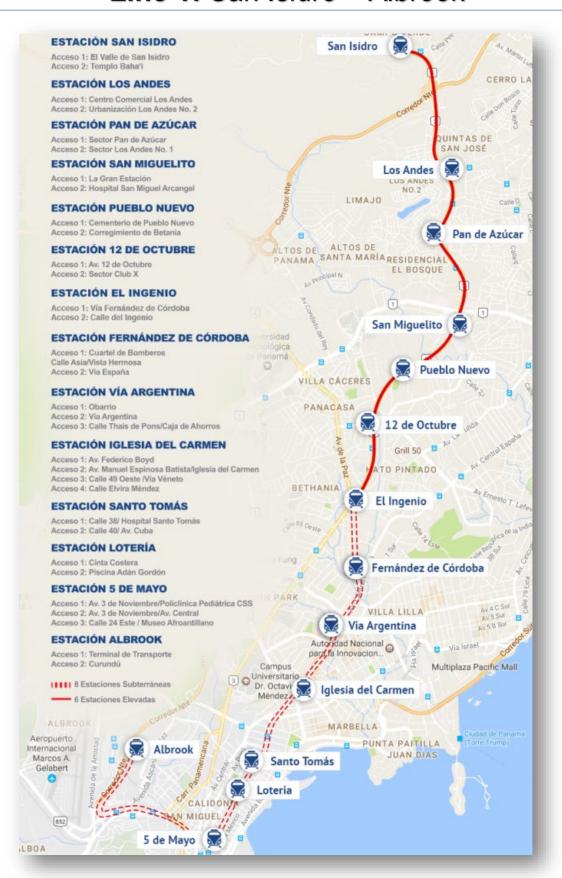

# Line 1: San Isidro – Albrook

Line 2: San Miguelito – Nuevo Tocumen

| <br> |  |  |
|------|--|--|
|      |  |  |
|      |  |  |
|      |  |  |
|      |  |  |
|      |  |  |
|      |  |  |
|      |  |  |
|      |  |  |
|      |  |  |
|      |  |  |
|      |  |  |
|      |  |  |
|      |  |  |
|      |  |  |