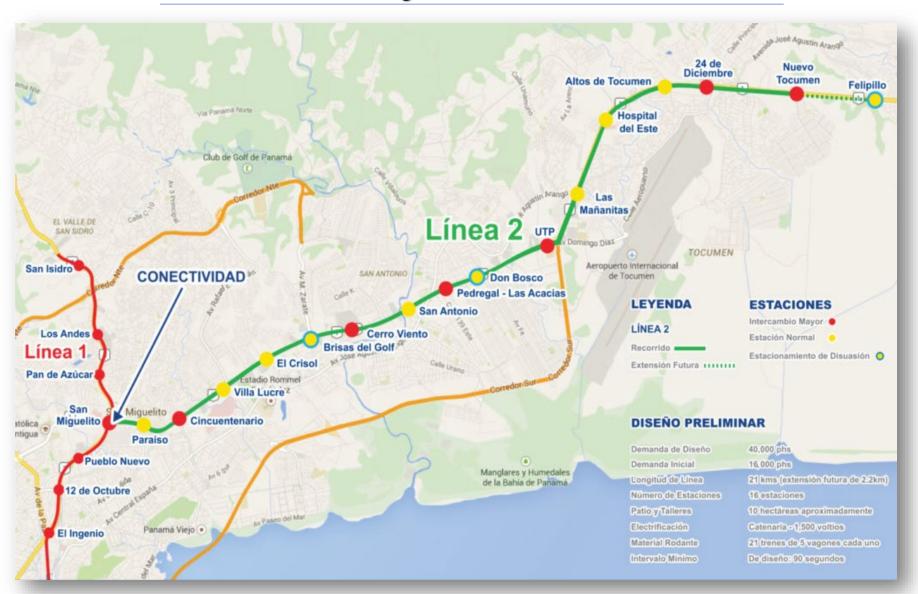

# Line 1: San Isidro – Albrook

Line 2: San Miguelito – Nuevo Tocumen

| <br> |  |  |
|------|--|--|
|      |  |  |
|      |  |  |
|      |  |  |
|      |  |  |
|      |  |  |
|      |  |  |
|      |  |  |
|      |  |  |
|      |  |  |
|      |  |  |
|      |  |  |
|      |  |  |
|      |  |  |
|      |  |  |