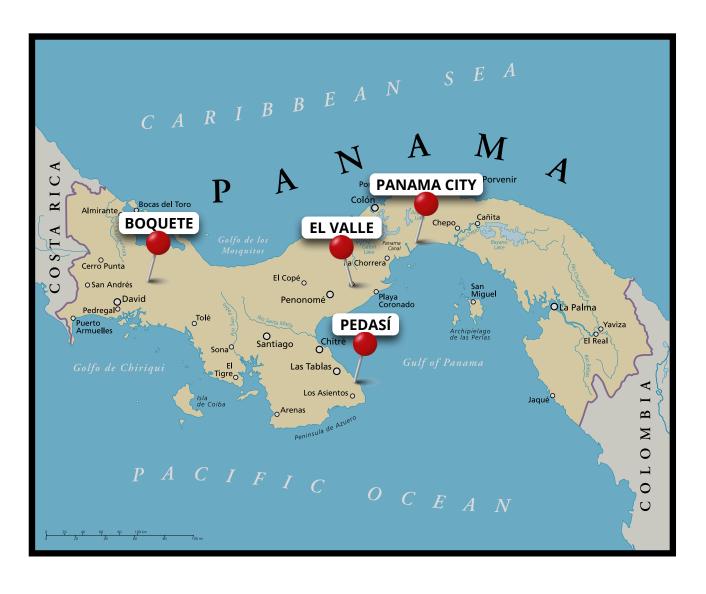

# Panama

|               |                            |                               | PANAMA                                                                        |  |  |
|---------------|----------------------------|-------------------------------|-------------------------------------------------------------------------------|--|--|
|               | Population                 |                               | 4 million                                                                     |  |  |
|               | Language                   |                               | Spanish                                                                       |  |  |
|               | English Spoken             |                               | Somewhat                                                                      |  |  |
| COUNTRY FACTS | Currency                   |                               | U.S. Dollar                                                                   |  |  |
|               | GDP Growth                 |                               | 3.00%                                                                         |  |  |
|               | - II                       | Average Summer Temp           | 88°F                                                                          |  |  |
| 100           | Climate                    | Average Winter Temp           | 86°F                                                                          |  |  |
|               | Natural Disasters          |                               | Floods, earthquakes, landslides                                               |  |  |
|               | Government                 |                               | Presidential Republic                                                         |  |  |
|               | Legal System               |                               | Civil Law                                                                     |  |  |
|               | Health Care                |                               | Private (necessary, excellent)                                                |  |  |
|               | Expat Community            |                               | Yes (Panama City, Boquete)                                                    |  |  |
|               | Residency                  | Self-sufficiency              | Proof of \$1,000 monthly income (pensionado)                                  |  |  |
|               |                            | Golden Visa                   | Yes (300k until October '22 - 500k after)                                     |  |  |
| 5NI           | Ease Of<br>Access          | Direct Flights                | Yes (only to Panama City)                                                     |  |  |
| EXPATING      |                            | Low-Cost Domestic<br>Airlines | Yes                                                                           |  |  |
|               |                            | Local Transport               | Taxis, Uber, and buses (low-cost, unreliable); metro<br>(only in Panama City) |  |  |
|               | Cost Of Life               | Monthly Budget                | Less than \$2,500                                                             |  |  |
|               |                            | Grocery Budget                | \$400                                                                         |  |  |
|               |                            | Rent                          | \$1,500                                                                       |  |  |
|               | Income Tax                 |                               | Up to 25% (Panama income)                                                     |  |  |
| TAXES         | Property Tax               |                               | 0% to 0.9%                                                                    |  |  |
| TA            | Inheritance Tax/Stamp Duty |                               | No                                                                            |  |  |
|               | Corporate Income Tax       |                               | Up to 25%                                                                     |  |  |